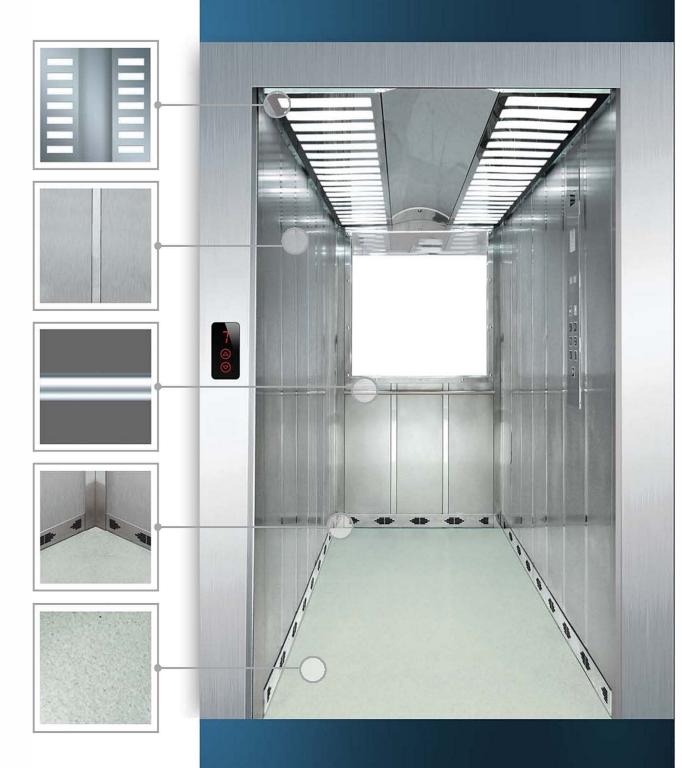

# **BK 60-102**

| > | Walls       | One Sheet Laminate      |
|---|-------------|-------------------------|
| > | Accessories | Stainless Steel         |
| > | Handle      | Stainless Steel Tube K1 |
| > | Ceiling     | Quasar A9               |
| > | Floor       | PVC                     |

All cabins can be combined with different ceiling, accessories, floor/wall cooting.

| > | Walls       | Horizontal Postforming Laminate |
|---|-------------|---------------------------------|
|   |             |                                 |
| > | Accessories | Stainless Steel                 |
| > | Handle      | Stainless Steel Tube K1         |
| > | Ceiling     | Quasar A9                       |
| > | Floor       | Natural Granite Bianco Sardo    |

All cabins can be combined with different ceiling, accessories, floor/woll coating.