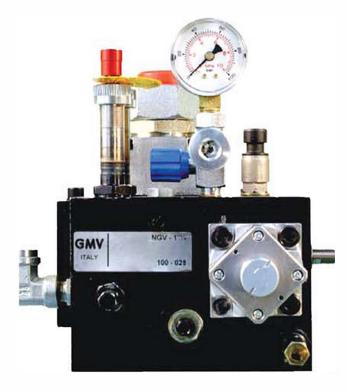

### HYDRAULIC UNITS AND EQUIPMENTS

42**43** 

GMV continues its way in lift sector as the first rank in lift hydraulics in the worldwide, which started in Milan - Italy factory in 1958. GMV benefits from the opportunities of high technology for each process of its manufacturing and also is in the position of meeting many requirements in modern lift sector. The advantages of safety, elegance, versatility and economical usage make GMV the most ideal solution for designers and installers.

Bulut Makina is solely Turkey distributor of GMV hydraulics since the year of 2000.