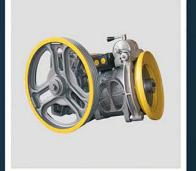

### CAR - MACHINE FRAMES I SUSPENSIONS

1819

Our car frame production is realized by way of completely laser-cut metal sheets. I type and Mechanic car frames are designed with standard sheet spinning profiles whose analyses of durability are practised. They have such a speciality that their tiniest spore parts like screw, hole and rivet con be provided even after years, also contain in different opportunities;

.

Standard car frames (pit depth of 800mm and upper)
Special design car frames (pit depth under 800mm)
Special systems operating as per Lift Directive ( pit depth up to 250mm)
Special systems operating as per Machine Directive (pit depth up to 100mm)