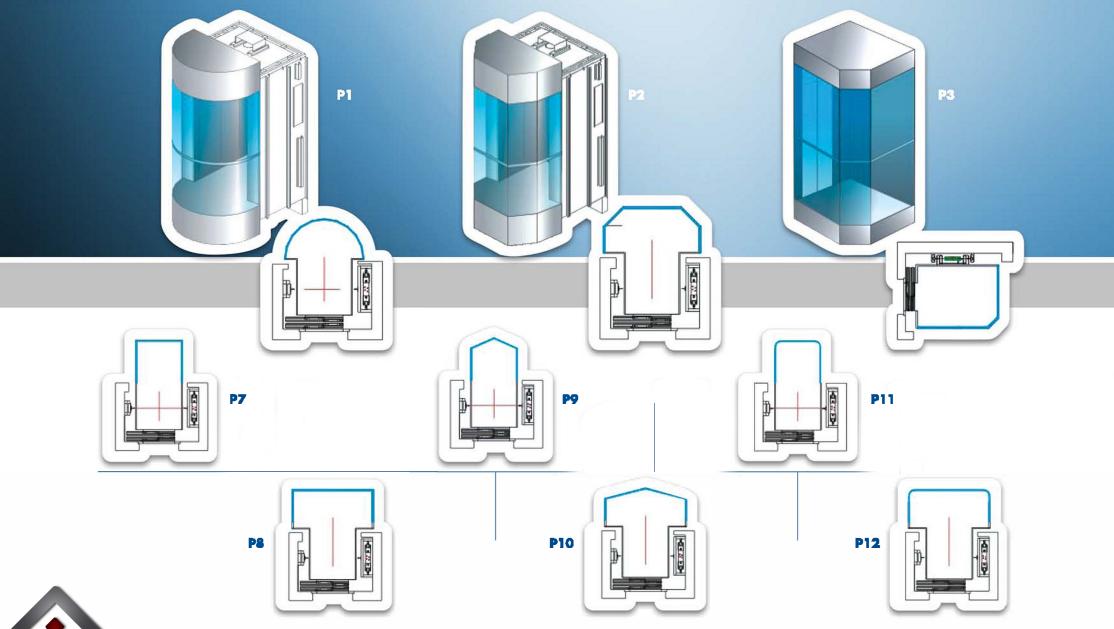

All cabins can be combined with different ceiling, accessories, floor/wall coating.