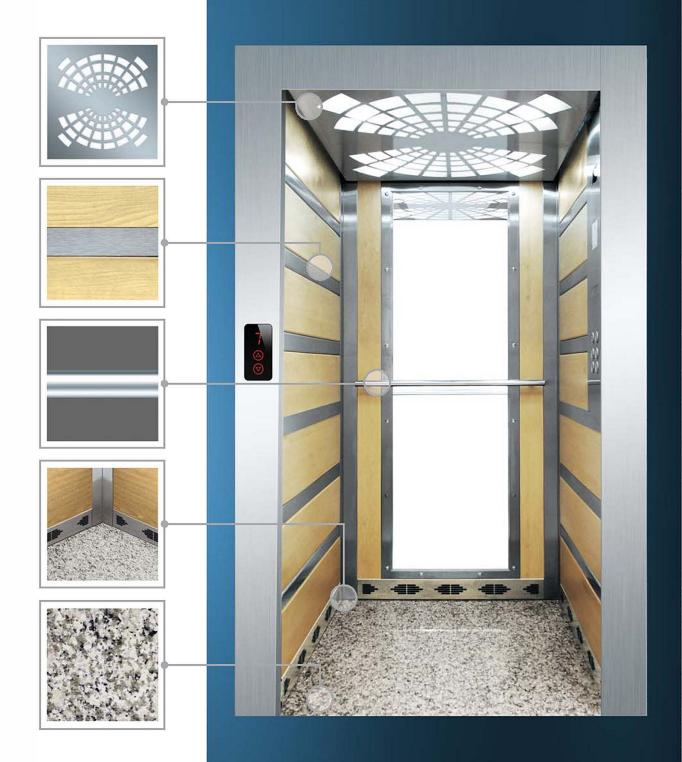

All cabins can be combined with different ceiling, accessories, floor/wall coating.