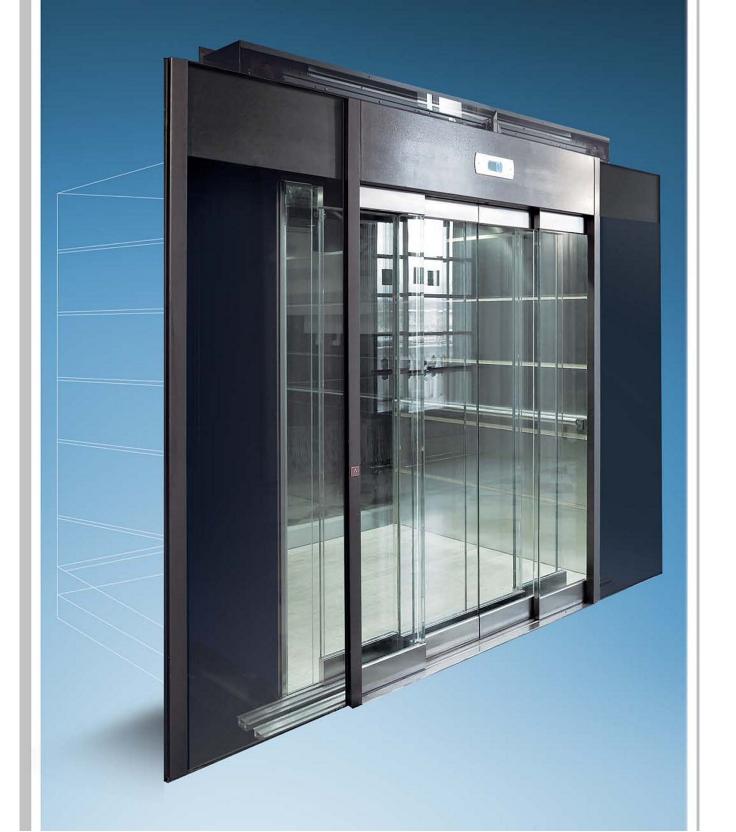

# DOOR SYSTEMS

We released to the market our experience in automatic lift doors beginning with our agreement of Fermator's Turkey distributorship since 1990 owing to the production of our own brand MB automatic doors which we started in 2009. Firstly, our MB doors are submitted to the production by aiming to manufacture the special series which weren't produced in the worldwide manufacturers' product range. Besides, it is also manufactured the mass production mechanism and operators. MB landing mechanisms and cabin operators, from 600 mm to 6000 mm, are produced fundamentally under four groups such as Standard, Thin, Extra Thin and Heavy Duty series.

### AUTOMATIC DOORS

Standard Series

Standard Series

Heavy Duty Series

4P VVVF Series

Heavy Duty Series

2P Mechanical Series

Single Wing EP Doors

### AUTOMATIC DOOR SYSTEMS

Fermator are one of the leading companies on a worldwide level in the manufacturing of automatic doors for lifts. Fermator continues the production of automatic doors began in Reus - Spain and in 1977 with headquarters in Spain and their production plants, located in countries such as Spain, Italy, China, Poland and Brazil among others, they deliver their products to over 90 countries.