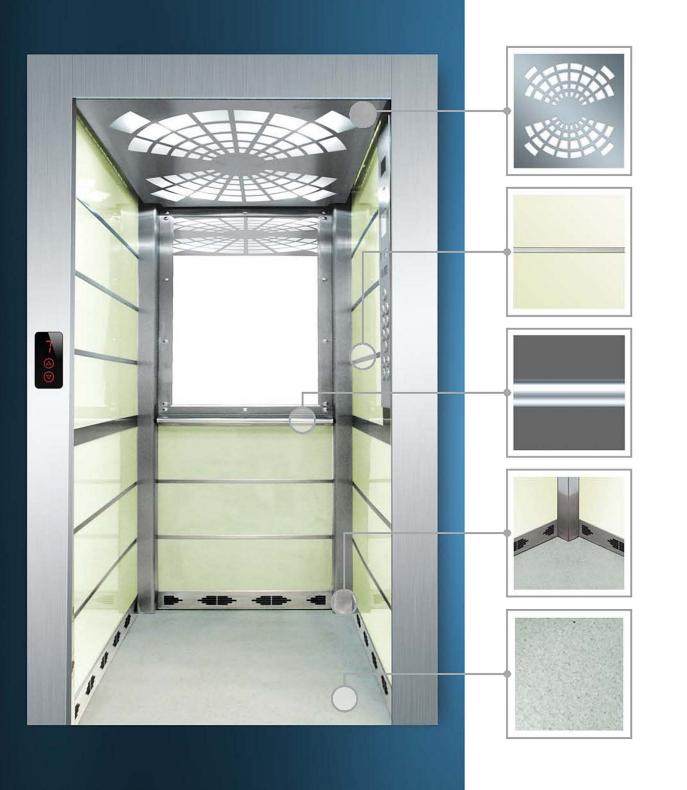

All cabins can be combined with different ceiling, accessories, floor/wall coating.