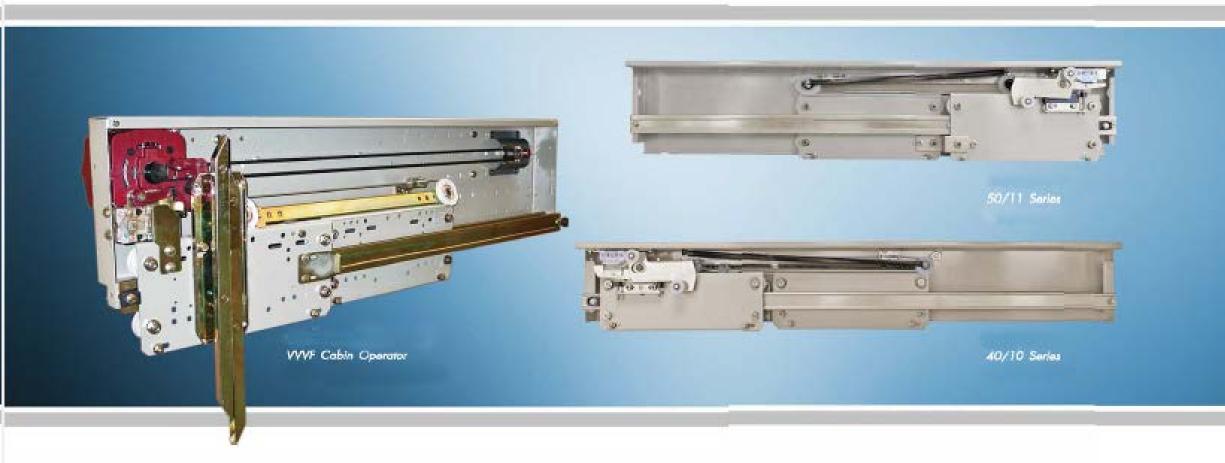

# DOOR SYSTEMS

We released to the market our experience in automatic lift doors beginning with our agreement of Fermator's Turkey distributorship since 1990 owing to the production of our own brand MB automatic doors which we started in 2009. Firstly, our MB doors are submitted to the production by aiming to manufacture the special series which weren't produced in the worldwide manufacturers' product range. Besides, it is also manufactured the mass production mechanism and operators. MB landing mechanisms and cabin operators, from 600 mm to 6000 mm, are produced fundamentally under four groups such as Standard, Thin, Extra Thin and Heavy Duty series.

### AUTOMATIC DOORS

Standard Series

Standard Series

Heavy Duty Series

4P VVVF Series

Heavy Duty Series

2P Mechanical Series

Single Wing EP Doors