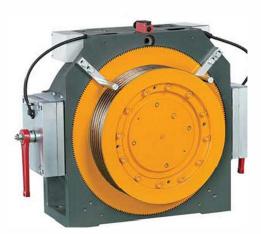

.

Bulut Makina is Turkey's main distributor of Fermator automatic doors in last 25 years.















### AUTOMATIC DOOR SYSTEMS











### HYDRAULIC UNITS AND EQUIPMENTS

42**43** 

GMV continues its way in lift sector as the first rank in lift hydraulics in the worldwide, which started in Milan - Italy factory in 1958. GMV benefits from the opportunities of high technology for each process of its manufacturing and also is in the position of meeting many requirements in modern lift sector. The advantages of safety, elegance, versatility and economical usage make GMV the most ideal solution for designers and installers.

Bulut Makina is solely Turkey distributor of GMV hydraulics since the year of 2000.



### LIFT MACHINE



ŤŤŤ













### LIFT CONTROL SYSTEMS





ADD A V





### COMPLETE LIFT PACKAGE

Bulut Makina, offers customized products that are being produced according to the customer requirements and provides solutions for all of those necessary requirements for complete lift packages, through its long-term experience in the industry. Moreover, a wide range of both domestic and globally-known branded products are also being supplied by Bulut Makina.





Beirüt Central District - Riad El-Solh Sqüare - Banks Street, Arab Bank Bldg - Tel: +961 1 973 919 - F +961 1 973 917 - Mobile: +961 3 112 824

www.aigtcc.com-info@aigtcc.com