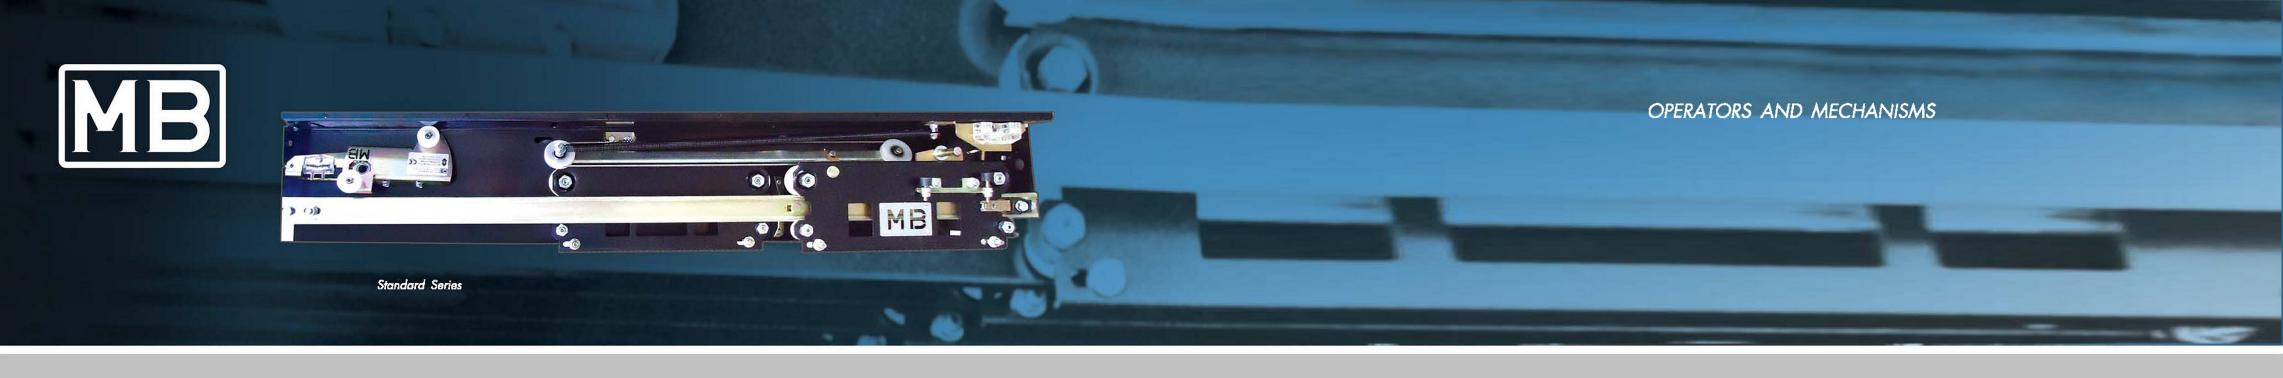

# DOOR SYSTEMS

We released to the market our experience in automatic lift doors beginning with our agreement of Fermator's Turkey distributorship since 1990 owing to the production of our own brand MB automatic doors which we started in 2009. Firstly, our MB doors are submitted to the production by aiming to manufacture the special series which weren't produced in the worldwide manufacturers' product range. Besides, it is also manufactured the mass production mechanism and operators. MB landing mechanisms and cabin operators, from 600 mm to 6000 mm, are produced fundamentally under four groups such as Standard, Thin, Extra Thin and Heavy Duty series.

### AUTOMATIC DOORS

Standard Series

Standard Series

Heavy Duty Series

4P VVVF Series

Heavy Duty Series

2P Mechanical Series

Single Wing EP Doors