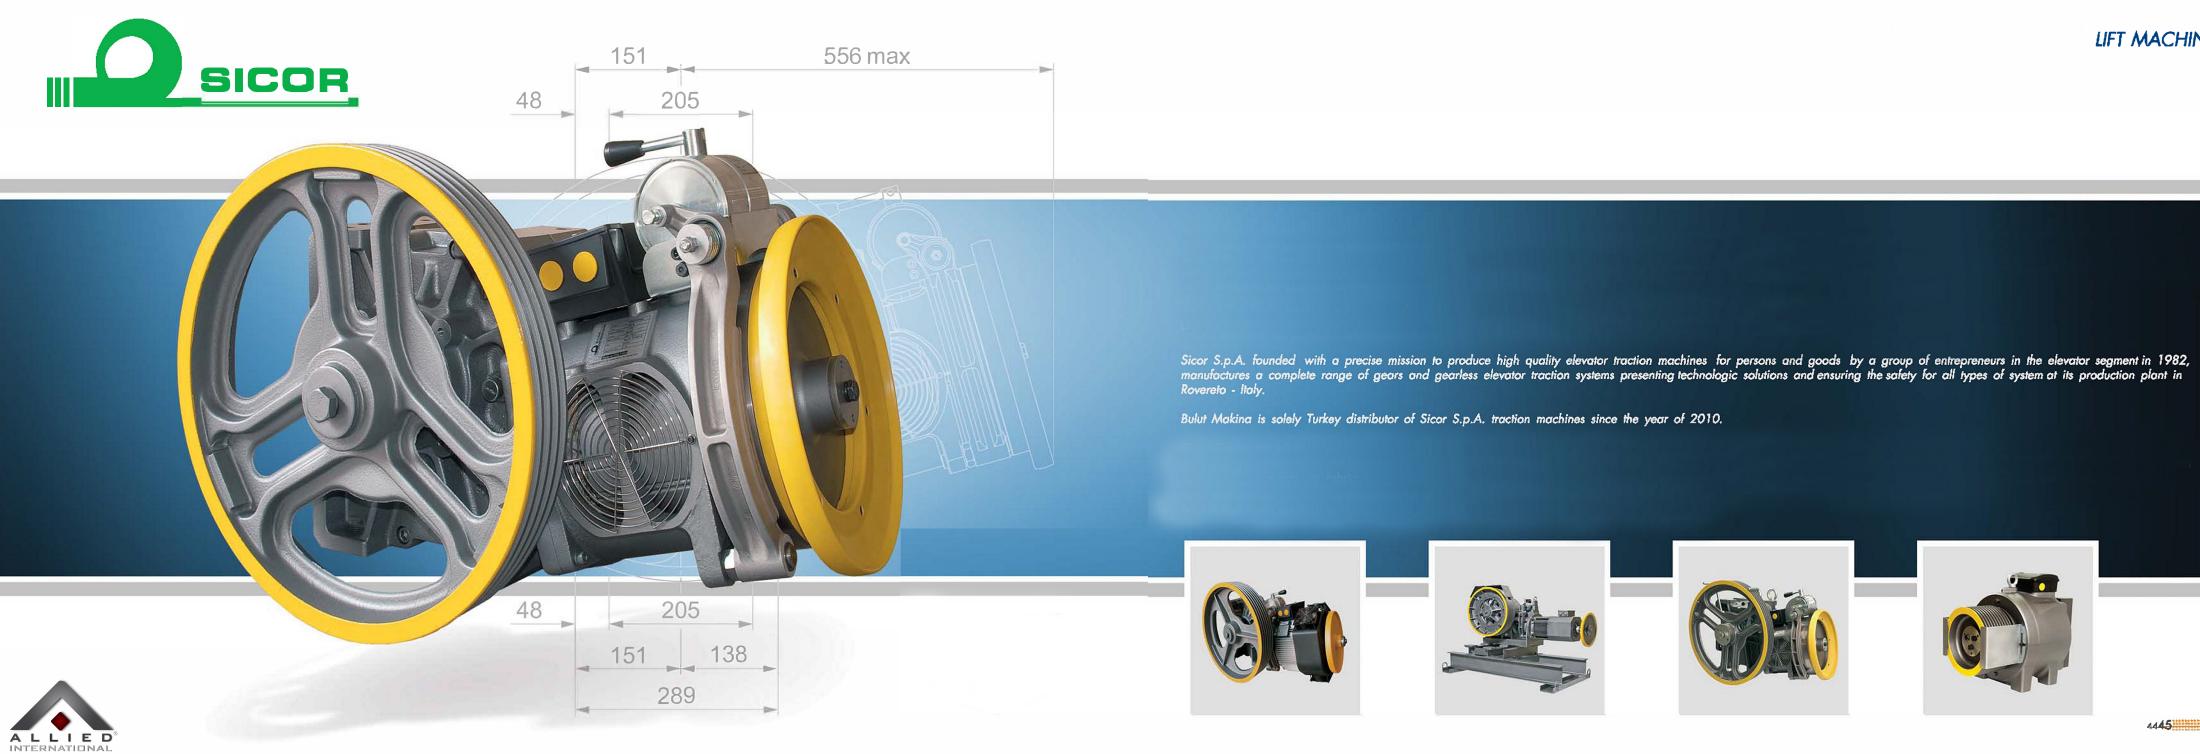

land and Brazil among others, they deliver their products to over 90 countries.

Bulut Makina is Turkey's main distributor of Fermator automatic doors in last 25 years.















### AUTOMATIC DOOR SYSTEMS











### HYDRAULIC UNITS AND EQUIPMENTS

42**43** 

GMV continues its way in lift sector as the first rank in lift hydraulics in the worldwide, which started in Milan - Italy factory in 1958. GMV benefits from the opportunities of high technology for each process of its manufacturing and also is in the position of meeting many requirements in modern lift sector. The advantages of safety, elegance, versatility and economical usage make GMV the most ideal solution for designers and installers.

Bulut Makina is solely Turkey distributor of GMV hydraulics since the year of 2000.



### LIFT MACHINE



ŤŤŤ













### LIFT CONTROL SYSTEMS





ADD A V





### COMPLETE LIFT PACKAGE

Bulut Makina, offers customized products that are being produced according to the customer requirements and provides solutions for all of those necessary requirements for complete lift packages, through its long-term experience in the industry. Moreover, a wide range of both domestic and globally-known branded products are also being supplied by Bulut Makina.





Beirüt Central District - Riad El-Solh Sqüare - Banks Street, Arab Bank Bldg - Tel: +961 1 973 919 - F +961 1 973 917 - Mobile: +961 3 112 824

www.aigtcc.com-info@aigtcc.com