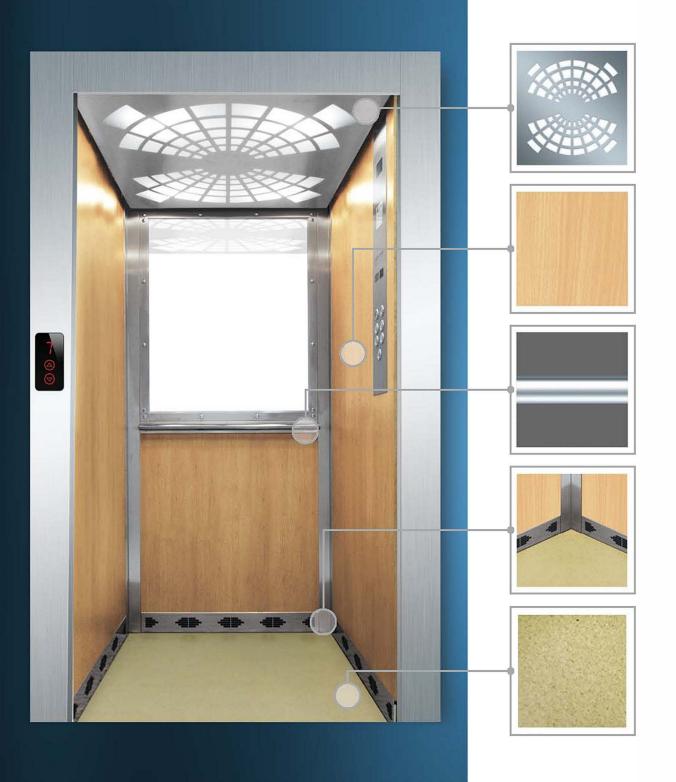

# **BK 60-102**

| > | Walls       | One Sheet Laminate      |
|---|-------------|-------------------------|
| > | Accessories | Stainless Steel         |
| > | Handle      | Stainless Steel Tube K1 |
| > | Ceiling     | Quasar A9               |
| > | Floor       | PVC                     |

All cabins can be combined with different ceiling, accessories, floor/wall cooting.

| > | Walls       | Horizontal Postforming Laminate |
|---|-------------|---------------------------------|
|   |             |                                 |
| > | Accessories | Stainless Steel                 |
| > | Handle      | Stainless Steel Tube K1         |
| > | Ceiling     | Quasar A9                       |
| > | Floor       | Natural Granite Bianco Sardo    |

All cabins can be combined with different ceiling, accessories, floor/woll coating.