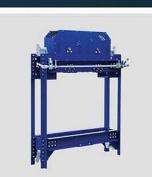

# DOOR SYSTEMS

We released to the market our experience in automatic lift doors beginning with our agreement of Fermator's Turkey distributorship since 1990 owing to the production of our own brand MB automatic doors which we started in 2009. Firstly, our MB doors are submitted to the production by aiming to manufacture the special series which weren't produced in the worldwide manufacturers' product range. Besides, it is also manufactured the mass production mechanism and operators. MB landing mechanisms and cabin operators, from 600 mm to 6000 mm, are produced fundamentally under four groups such as Standard, Thin, Extra Thin and Heavy Duty series.

### AUTOMATIC DOORS

Standard Series

Standard Series

Heavy Duty Series

4P VVVF Series

Heavy Duty Series

2P Mechanical Series

Single Wing EP Doors