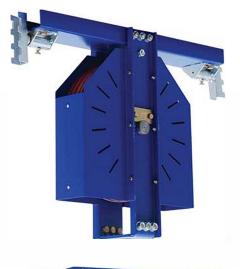

### CAR - MACHINE FRAMES I SUSPENSIONS

1819

Our car frame production is realized by way of completely laser-cut metal sheets. I type and Mechanic car frames are designed with standard sheet spinning profiles whose analyses of durability are practised. They have such a speciality that their tiniest spore parts like screw, hole and rivet con be provided even after years, also contain in different opportunities;

.

Standard car frames (pit depth of 800mm and upper)
Special design car frames (pit depth under 800mm)
Special systems operating as per Lift Directive ( pit depth up to 250mm)
Special systems operating as per Machine Directive (pit depth up to 100mm)