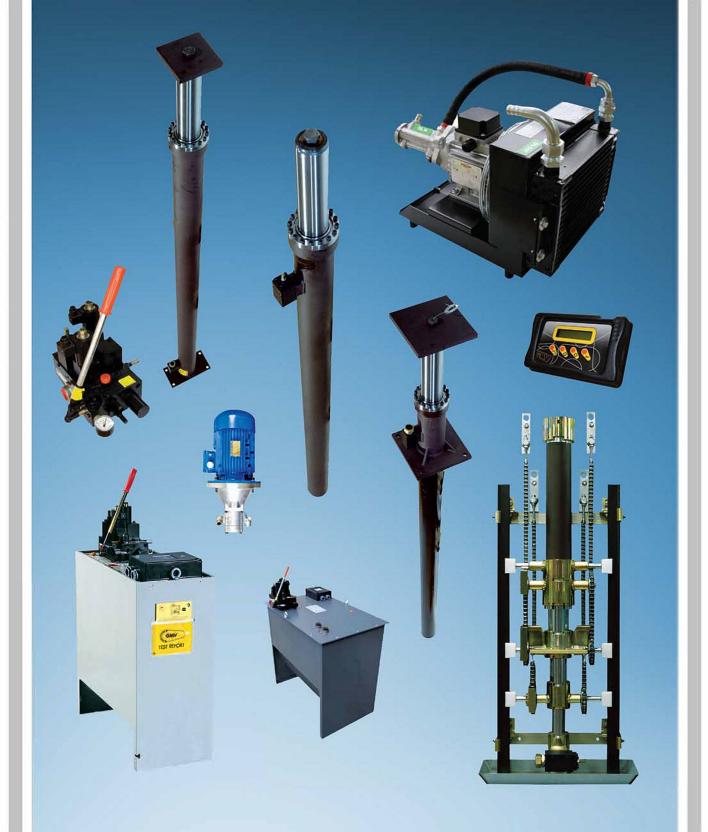

### HYDRAULIC UNITS AND EQUIPMENTS

42**43** 

GMV continues its way in lift sector as the first rank in lift hydraulics in the worldwide, which started in Milan - Italy factory in 1958. GMV benefits from the opportunities of high technology for each process of its manufacturing and also is in the position of meeting many requirements in modern lift sector. The advantages of safety, elegance, versatility and economical usage make GMV the most ideal solution for designers and installers.

Bulut Makina is solely Turkey distributor of GMV hydraulics since the year of 2000.