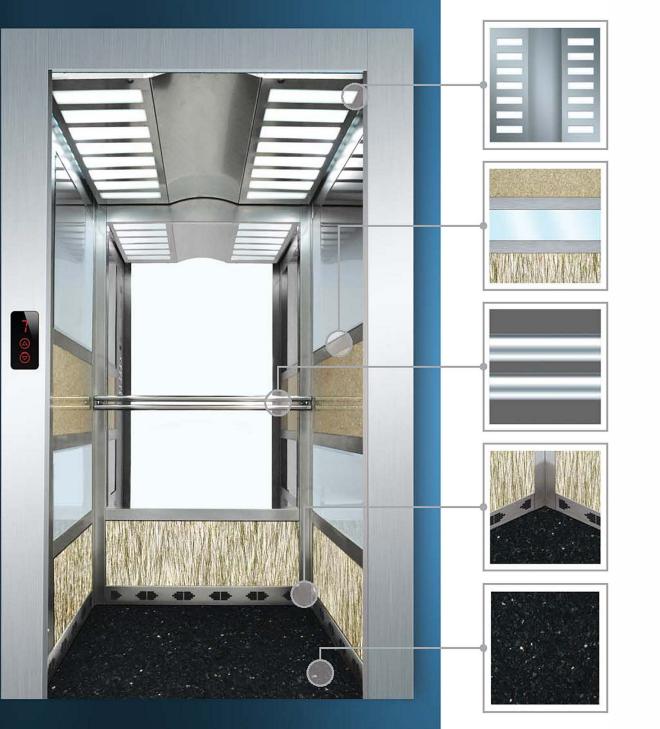

# **BK** 160-101

| > | Walls       | Vertical Postforming Laminate |
|---|-------------|-------------------------------|
| > | Accessories | Stainless Steel               |
| > | Handle      | Stainless Steel Tube K1       |
| > | Ceiling     | Standart Ceiling              |
| > | Floor       | Natural Granite Rosa Porrino  |
|   |             |                               |

All cabins can be combined with different ceiling, accessories, floor/wall coating.