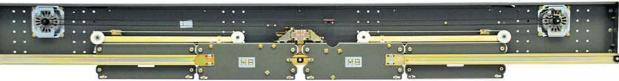

# DOOR SYSTEMS

We released to the market our experience in automatic lift doors beginning with our agreement of Fermator's Turkey distributorship since 1990 owing to the production of our own brand MB automatic doors which we started in 2009. Firstly, our MB doors are submitted to the production by aiming to manufacture the special series which weren't produced in the worldwide manufacturers' product range. Besides, it is also manufactured the mass production mechanism and operators. MB landing mechanisms and cabin operators, from 600 mm to 6000 mm, are produced fundamentally under four groups such as Standard, Thin, Extra Thin and Heavy Duty series.

### AUTOMATIC DOORS

Standard Series

Standard Series

Heavy Duty Series

4P VVVF Series

Heavy Duty Series

2P Mechanical Series

Single Wing EP Doors