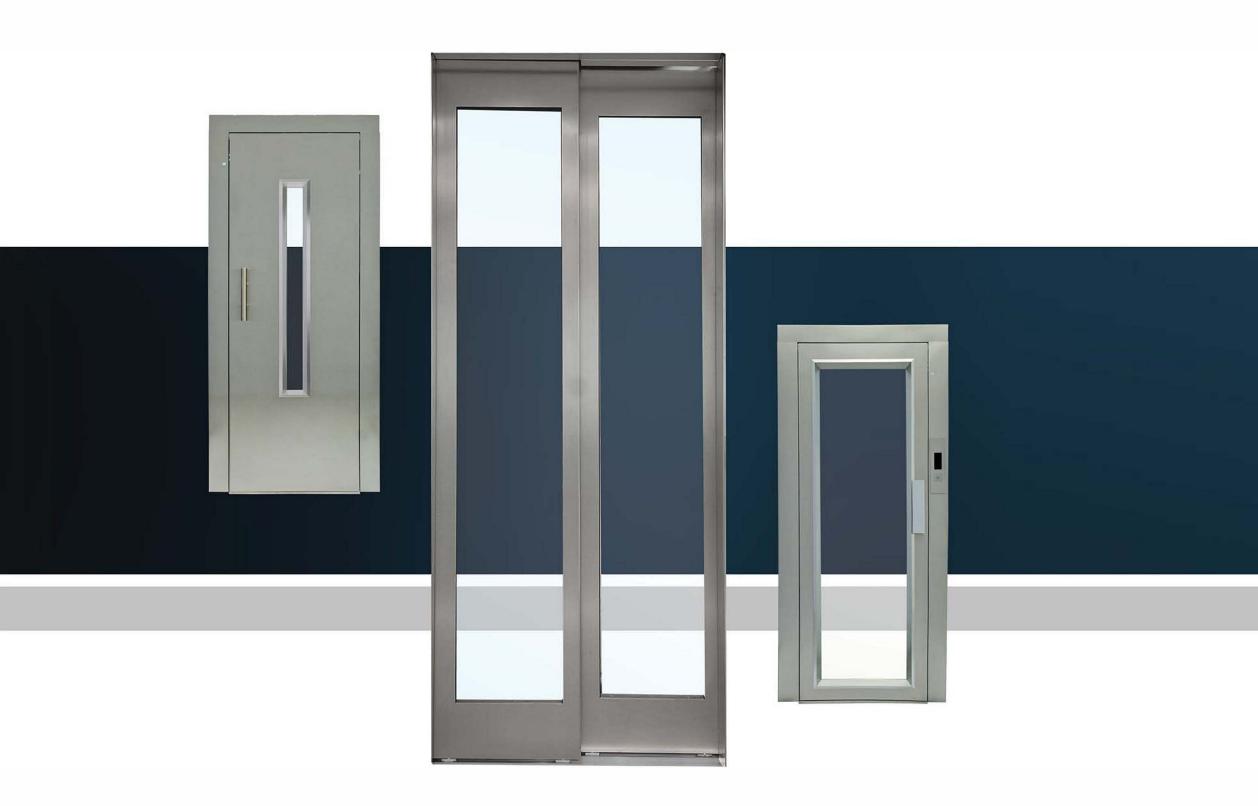

# DOOR SYSTEMS

We released to the market our experience in automatic lift doors beginning with our agreement of Fermator's Turkey distributorship since 1990 owing to the production of our own brand MB automatic doors which we started in 2009. Firstly, our MB doors are submitted to the production by aiming to manufacture the special series which weren't produced in the worldwide manufacturers' product range. Besides, it is also manufactured the mass production mechanism and operators. MB landing mechanisms and cabin operators, from 600 mm to 6000 mm, are produced fundamentally under four groups such as Standard, Thin, Extra Thin and Heavy Duty series.

### AUTOMATIC DOORS

Standard Series

Standard Series

Heavy Duty Series

4P VVVF Series

Heavy Duty Series

2P Mechanical Series

Single Wing EP Doors