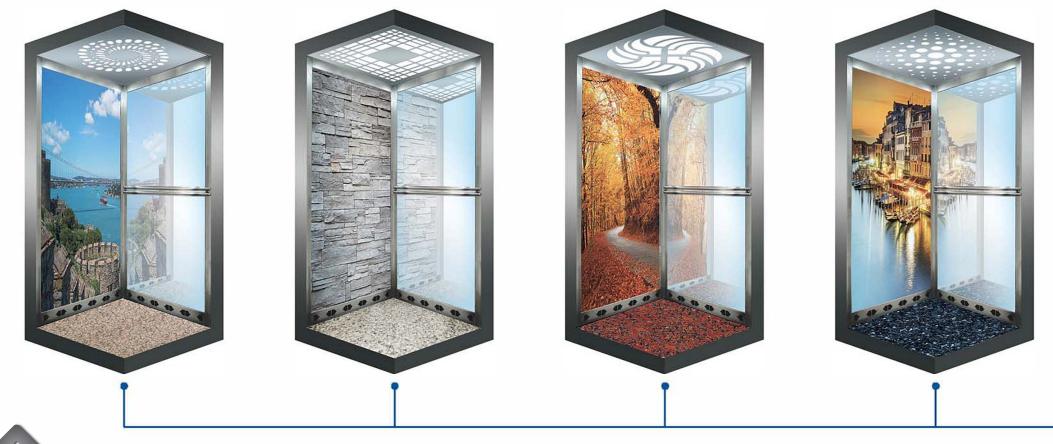

All cabins can be combined with different ceiling, accessories, floor/wall coating.

### DECORATION MATERIALS

### QUASAR CEILING MODELS

### WALL COATING MATERIALS

### FLOOR COATING MATERIALS

Natural Granite