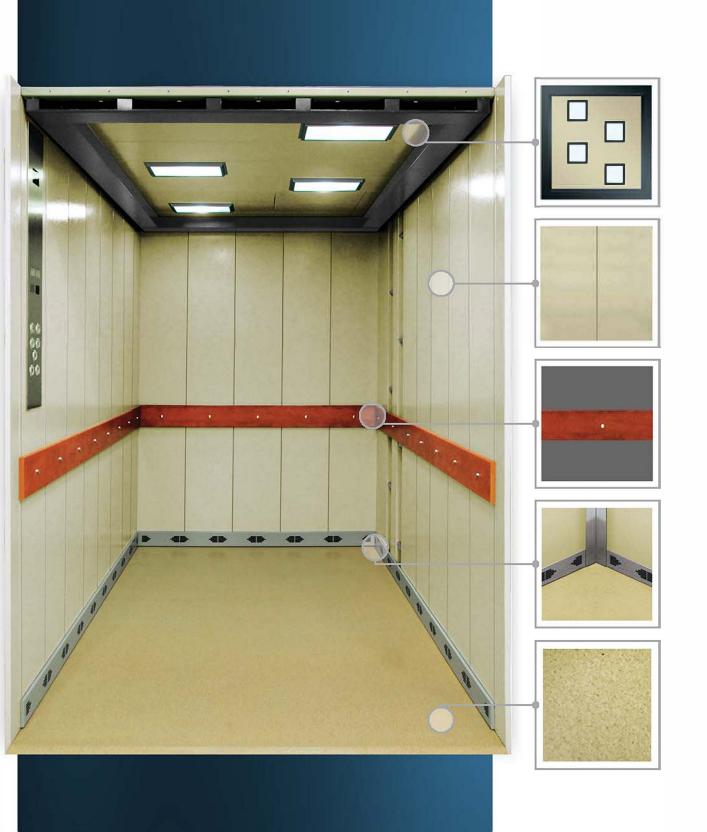

# **BY** 70-101

| > | Walls       | Epoxy Painted Steel Sheet |
|---|-------------|---------------------------|
| > | Accessories | Epoxy Painted Steel Sheet |
| * | Handle      | Verzali <del>i</del>      |
| > | Ceiling     | Standart Ceiling          |
| > | Floor       | PVC                       |

All cabins can be combined with different ceiling, accessories, floor/wall coating.

In addition to having provide lots of different and unique design options, laminated glass cabins are also preferable with their ease of cleaning.