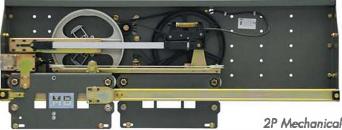

# DOOR SYSTEMS

We released to the market our experience in automatic lift doors beginning with our agreement of Fermator's Turkey distributorship since 1990 owing to the production of our own brand MB automatic doors which we started in 2009. Firstly, our MB doors are submitted to the production by aiming to manufacture the special series which weren't produced in the worldwide manufacturers' product range. Besides, it is also manufactured the mass production mechanism and operators. MB landing mechanisms and cabin operators, from 600 mm to 6000 mm, are produced fundamentally under four groups such as Standard, Thin, Extra Thin and Heavy Duty series.

### AUTOMATIC DOORS

Standard Series

Standard Series

Heavy Duty Series

4P VVVF Series

Heavy Duty Series

2P Mechanical Series

Single Wing EP Doors