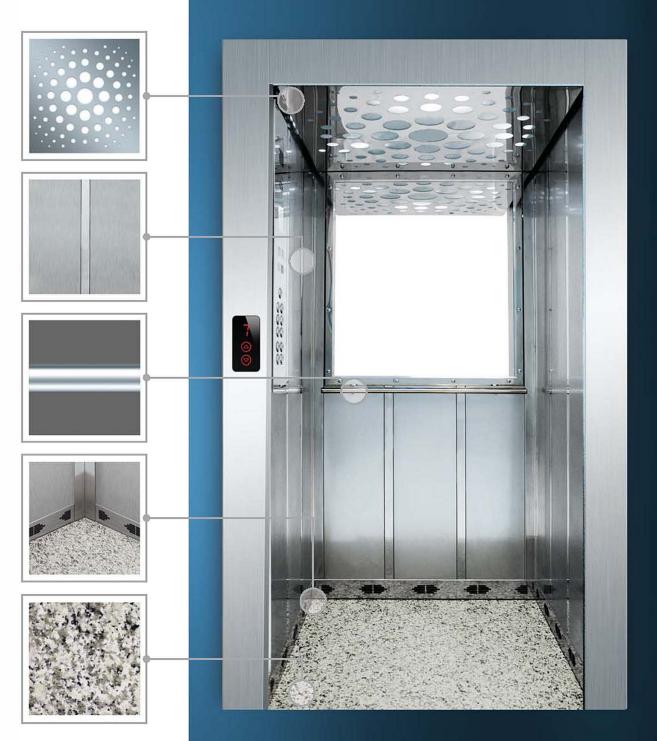

All cabins can be combined with different ceiling, accessories, floor/woll coating.