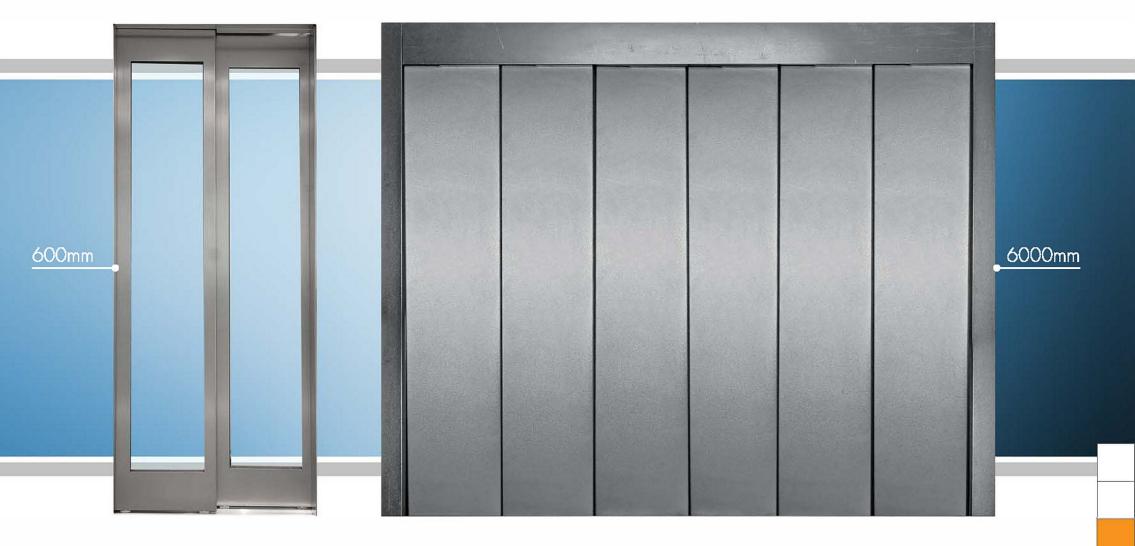

# DOOR SYSTEMS

We released to the market our experience in automatic lift doors beginning with our agreement of Fermator's Turkey distributorship since 1990 owing to the production of our own brand MB automatic doors which we started in 2009. Firstly, our MB doors are submitted to the production by aiming to manufacture the special series which weren't produced in the worldwide manufacturers' product range. Besides, it is also manufactured the mass production mechanism and operators. MB landing mechanisms and cabin operators, from 600 mm to 6000 mm, are produced fundamentally under four groups such as Standard, Thin, Extra Thin and Heavy Duty series.