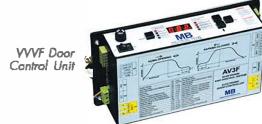

# DOOR SYSTEMS

We released to the market our experience in automatic lift doors beginning with our agreement of Fermator's Turkey distributorship since 1990 owing to the production of our own brand MB automatic doors which we started in 2009. Firstly, our MB doors are submitted to the production by aiming to manufacture the special series which weren't produced in the worldwide manufacturers' product range. Besides, it is also manufactured the mass production mechanism and operators. MB landing mechanisms and cabin operators, from 600 mm to 6000 mm, are produced fundamentally under four groups such as Standard, Thin, Extra Thin and Heavy Duty series.

### LIFT CONTROL SYSTEMS

ADD A V