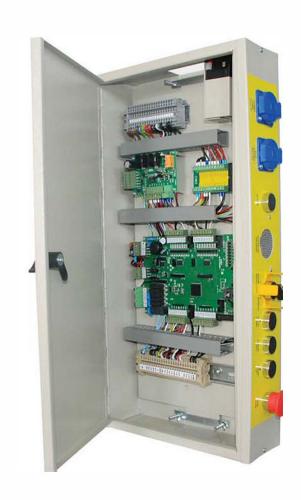

90 countries.

Bulut Makina is Turkey's main distributor of Fermator automatic doors in last 25 years.















### AUTOMATIC DOOR SYSTEMS











### HYDRAULIC UNITS AND EQUIPMENTS

42**43** 

GMV continues its way in lift sector as the first rank in lift hydraulics in the worldwide, which started in Milan - Italy factory in 1958. GMV benefits from the opportunities of high technology for each process of its manufacturing and also is in the position of meeting many requirements in modern lift sector. The advantages of safety, elegance, versatility and economical usage make GMV the most ideal solution for designers and installers.

Bulut Makina is solely Turkey distributor of GMV hydraulics since the year of 2000.



### LIFT MACHINE



ŤŤŤ













### LIFT CONTROL SYSTEMS





ADD A V





### COMPLETE LIFT PACKAGE

Bulut Makina, offers customized products that are being produced according to the customer requirements and provides solutions for all of those necessary requirements for complete lift packages, through its long-term experience in the industry. Moreover, a wide range of both domestic and globally-known branded products are also being supplied by Bulut Makina.





Beirüt Central District - Riad El-Solh Sqüare - Banks Street, Arab Bank Bldg - Tel: +961 1 973 919 - F +961 1 973 917 - Mobile: +961 3 112 824

www.aigtcc.com-info@aigtcc.com