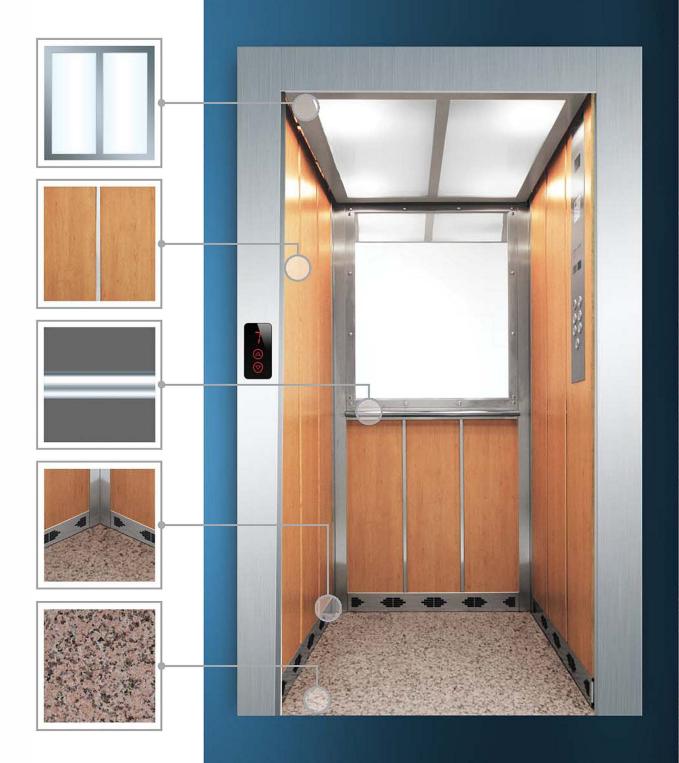

# **BK** 160-101

| > | Walls       | Vertical Postforming Laminate |
|---|-------------|-------------------------------|
| > | Accessories | Stainless Steel               |
| > | Handle      | Stainless Steel Tube K1       |
| > | Ceiling     | Standart Ceiling              |
| > | Floor       | Natural Granite Rosa Porrino  |
|   |             |                               |

All cabins can be combined with different ceiling, accessories, floor/wall coating.