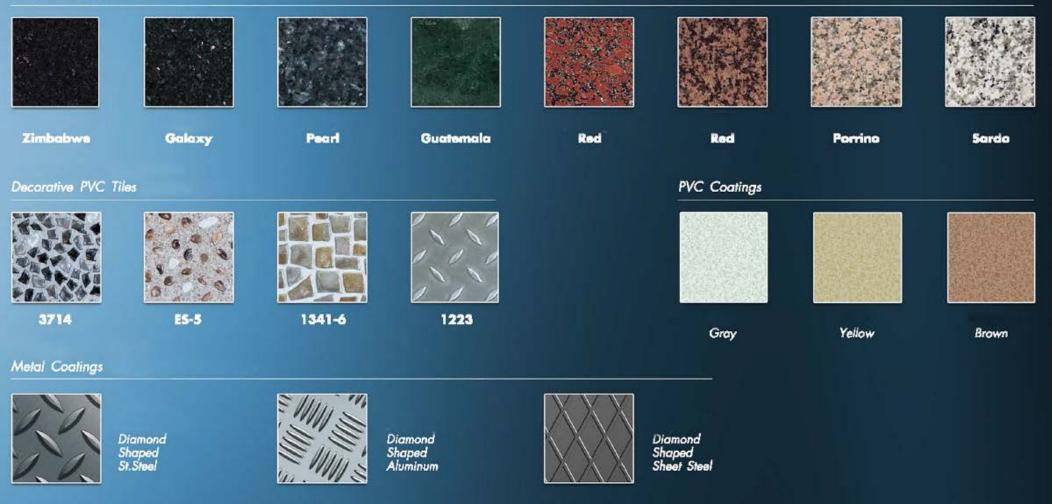

R - MACHINE FRAMES I SUSPENSIONS

1819

Our car frame production is realized by way of completely laser-cut metal sheets. I type and Mechanic car frames are designed with standard sheet spinning profiles whose analyses of durability are practised. They have such a speciality that their tiniest spore parts like screw, hole and rivet con be provided even after years, also contain in different opportunities;

.

Standard car frames (pit depth of 800mm and upper)
Special design car frames (pit depth under 800mm)
Special systems operating as per Lift Directive ( pit depth up to 250mm)
Special systems operating as per Machine Directive (pit depth up to 100mm)



### DECORATION MATERIALS





### QUASAR CEILING MODELS

### WALL COATING MATERIALS





### FLOOR COATING MATERIALS

Natural Granite







# DOOR SYSTEMS



We released to the market our experience in automatic lift doors beginning with our agreement of Fermator's Turkey distributorship since 1990 owing to the production of our own brand MB automatic doors which we started in 2009. Firstly, our MB doors are submitted to the production by aiming to manufacture the special series which weren't produced in the worldwide manufacturers' product range. Besides, it is also manufactured the mass production mechanism and operators. MB landing mechanisms and cabin operators, from 600 mm to 6000 mm, are produced fundamentally under four groups such as Standard, Thin, Extra Thin and Heavy Duty series.



### AUTOMATIC DOORS















Standard Series



Standard Series



Heavy Duty Series









4P VVVF Series



Heavy Duty