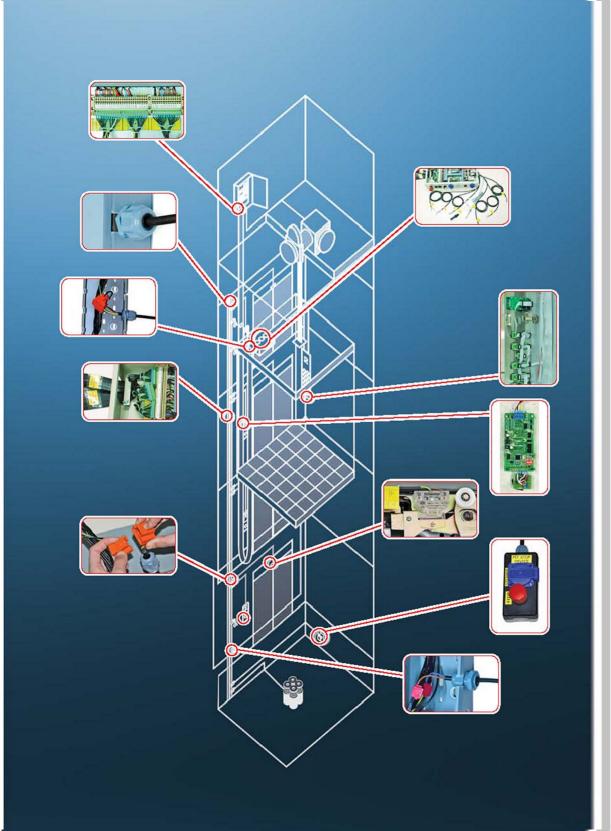

liver their products to over 90 countries.

Bulut Makina is Turkey's main distributor of Fermator automatic doors in last 25 years.















### AUTOMATIC DOOR SYSTEMS











### HYDRAULIC UNITS AND EQUIPMENTS

42**43** 

GMV continues its way in lift sector as the first rank in lift hydraulics in the worldwide, which started in Milan - Italy factory in 1958. GMV benefits from the opportunities of high technology for each process of its manufacturing and also is in the position of meeting many requirements in modern lift sector. The advantages of safety, elegance, versatility and economical usage make GMV the most ideal solution for designers and installers.

Bulut Makina is solely Turkey distributor of GMV hydraulics since the year of 2000.



### LIFT MACHINE



ŤŤŤ













### LIFT CONTROL SYSTEMS





ADD A V





### COMPLETE LIFT PACKAGE

Bulut Makina, offers customized products that are being produced according to the customer requirements and provides solutions for all of those necessary requirements for complete lift packages, through its long-term experience in the industry. Moreover, a wide range of both domestic and globally-known branded products are also being supplied by Bulut Makina.





Beirüt Central District - Riad El-Solh Sqüare - Banks Street, Arab Bank Bldg - Tel: +961 1 973 919 - F +961 1 973 917 - Mobile: +961 3 112 824

www.aigtcc.com-info@aigtcc.com