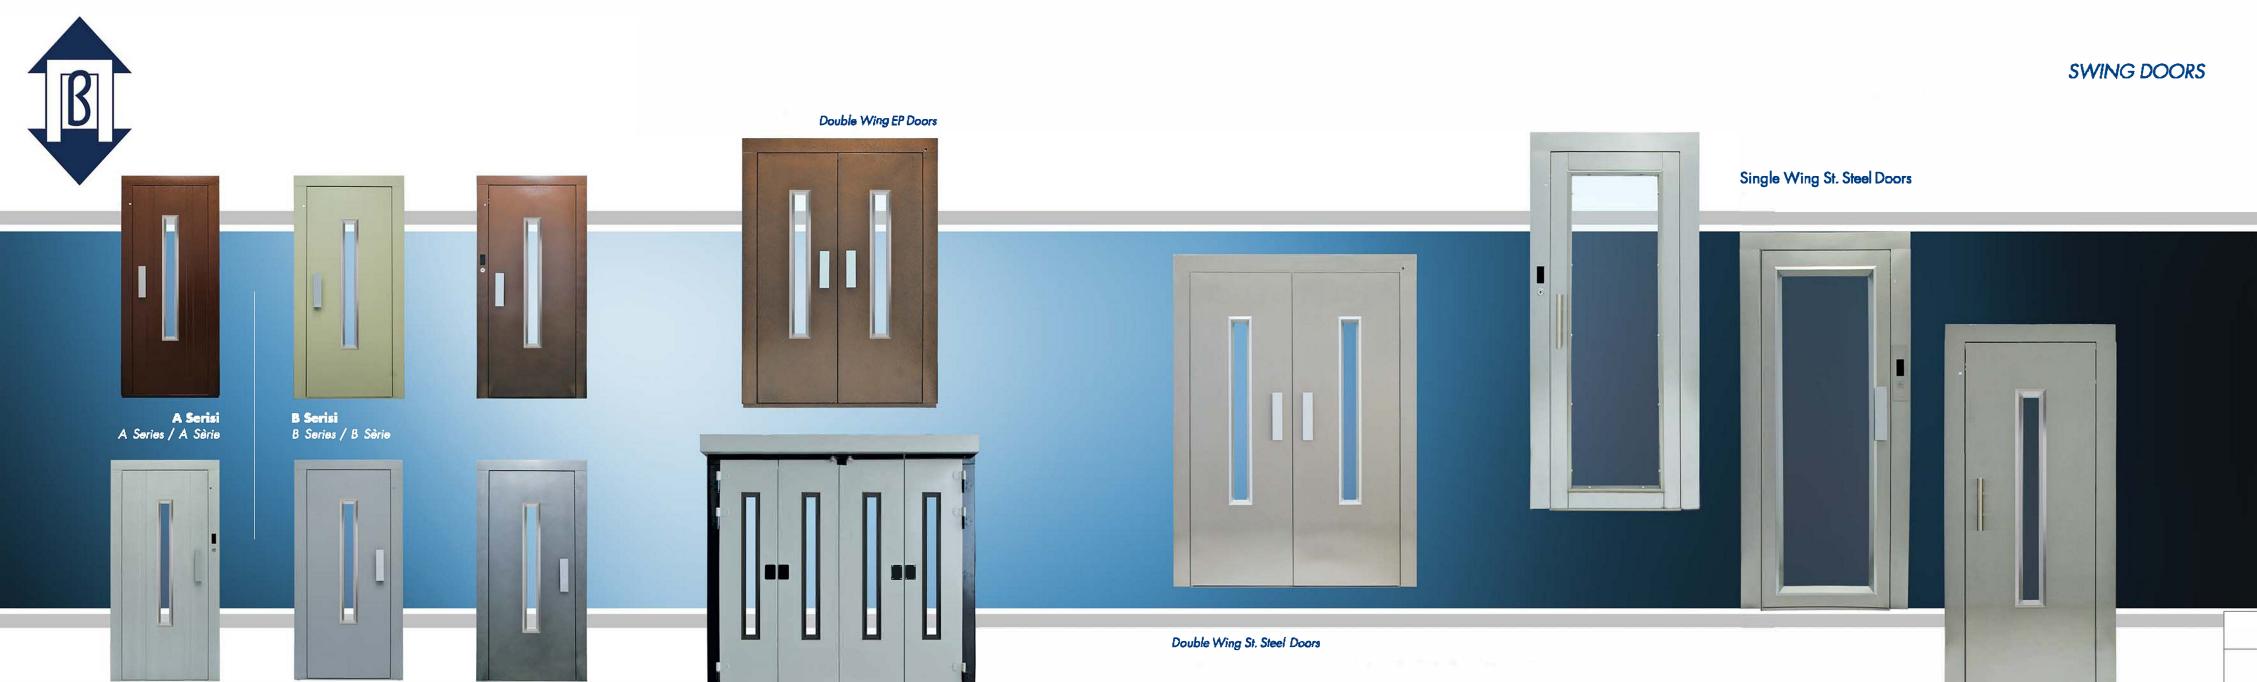

# DOOR SYSTEMS

We released to the market our experience in automatic lift doors beginning with our agreement of Fermator's Turkey distributorship since 1990 owing to the production of our own brand MB automatic doors which we started in 2009. Firstly, our MB doors are submitted to the production by aiming to manufacture the special series which weren't produced in the worldwide manufacturers' product range. Besides, it is also manufactured the mass production mechanism and operators. MB landing mechanisms and cabin operators, from 600 mm to 6000 mm, are produced fundamentally under four groups such as Standard, Thin, Extra Thin and Heavy Duty series.

### AUTOMATIC DOORS

Standard Series

Standard Series

Heavy Duty Series

4P VVVF Series

Heavy Duty Series

2P Mechanical Series

Single Wing EP Doors

Four Panels Folding Door