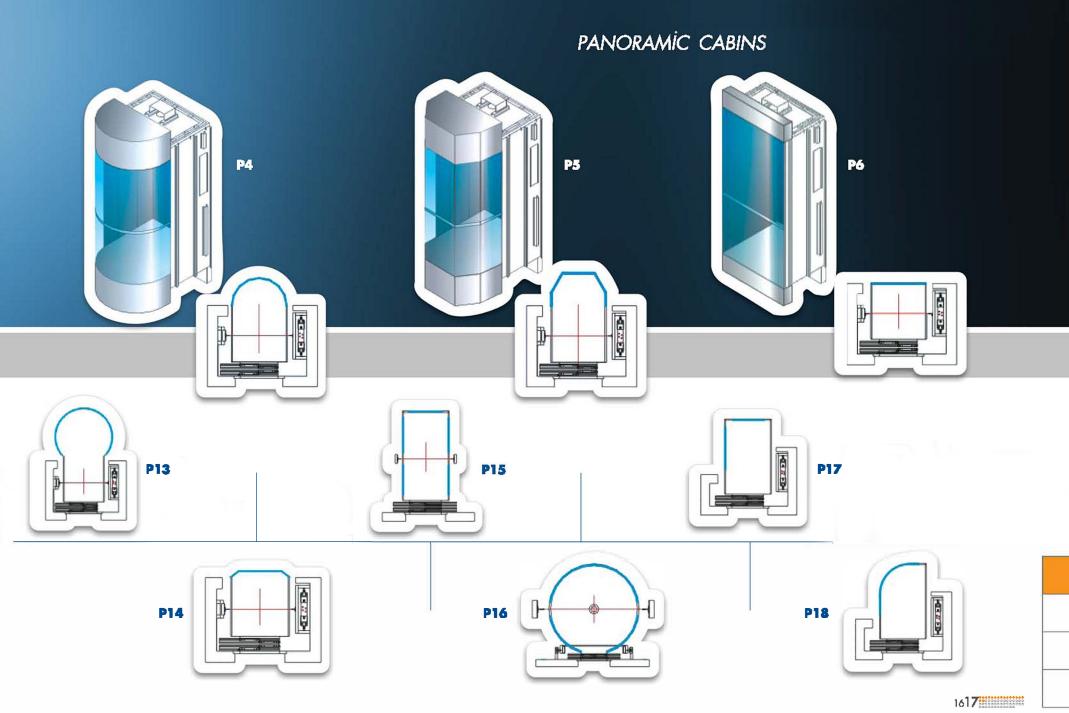

All cabins can be combined with different ceiling, accessories, floor/wall coating.