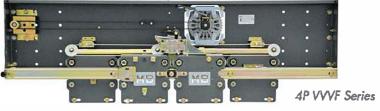

# DOOR SYSTEMS

We released to the market our experience in automatic lift doors beginning with our agreement of Fermator's Turkey distributorship since 1990 owing to the production of our own brand MB automatic doors which we started in 2009. Firstly, our MB doors are submitted to the production by aiming to manufacture the special series which weren't produced in the worldwide manufacturers' product range. Besides, it is also manufactured the mass production mechanism and operators. MB landing mechanisms and cabin operators, from 600 mm to 6000 mm, are produced fundamentally under four groups such as Standard, Thin, Extra Thin and Heavy Duty series.

### AUTOMATIC DOORS

Standard Series

Standard Series

Heavy Duty Series

4P VVVF Series

Heavy Duty Series

2P Mechanical Series

Single Wing EP Doors