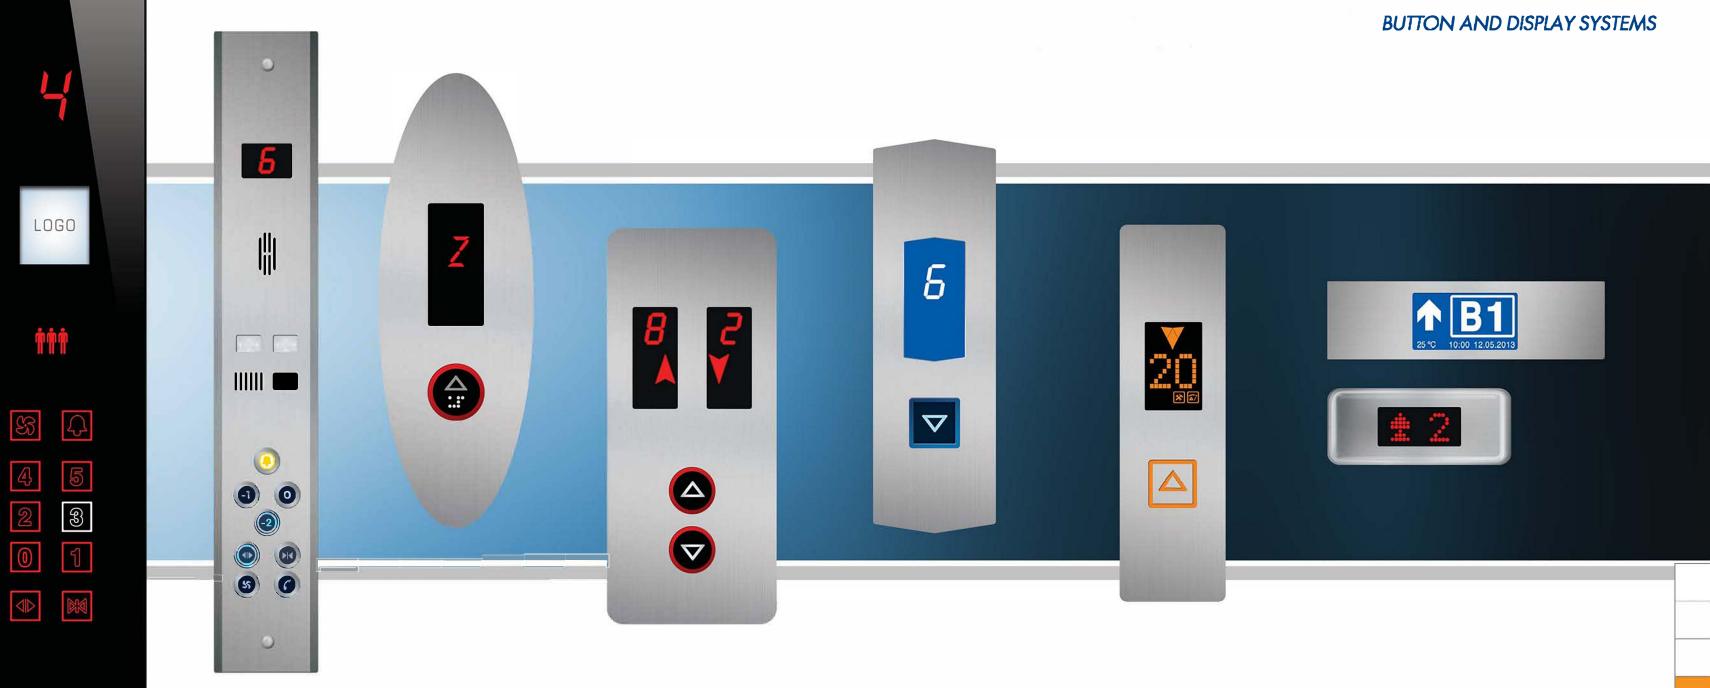

s, they deliver their products to over 90 countries.

Bulut Makina is Turkey's main distributor of Fermator automatic doors in last 25 years.















### AUTOMATIC DOOR SYSTEMS











### HYDRAULIC UNITS AND EQUIPMENTS

42**43** 

GMV continues its way in lift sector as the first rank in lift hydraulics in the worldwide, which started in Milan - Italy factory in 1958. GMV benefits from the opportunities of high technology for each process of its manufacturing and also is in the position of meeting many requirements in modern lift sector. The advantages of safety, elegance, versatility and economical usage make GMV the most ideal solution for designers and installers.

Bulut Makina is solely Turkey distributor of GMV hydraulics since the year of 2000.



### LIFT MACHINE



ŤŤŤ













### LIFT CONTROL SYSTEMS





ADD A V





### COMPLETE LIFT PACKAGE

Bulut Makina, offers customized products that are being produced according to the customer requirements and provides solutions for all of those necessary requirements for complete lift packages, through its long-term experience in the industry. Moreover, a wide range of both domestic and globally-known branded products are also being supplied by Bulut Makina.





Beirüt Central District - Riad El-Solh Sqüare - Banks Street, Arab Bank Bldg - Tel: +961 1 973 919 - F +961 1 973 917 - Mobile: +961 3 112 824

www.aigtcc.com-info@aigtcc.com