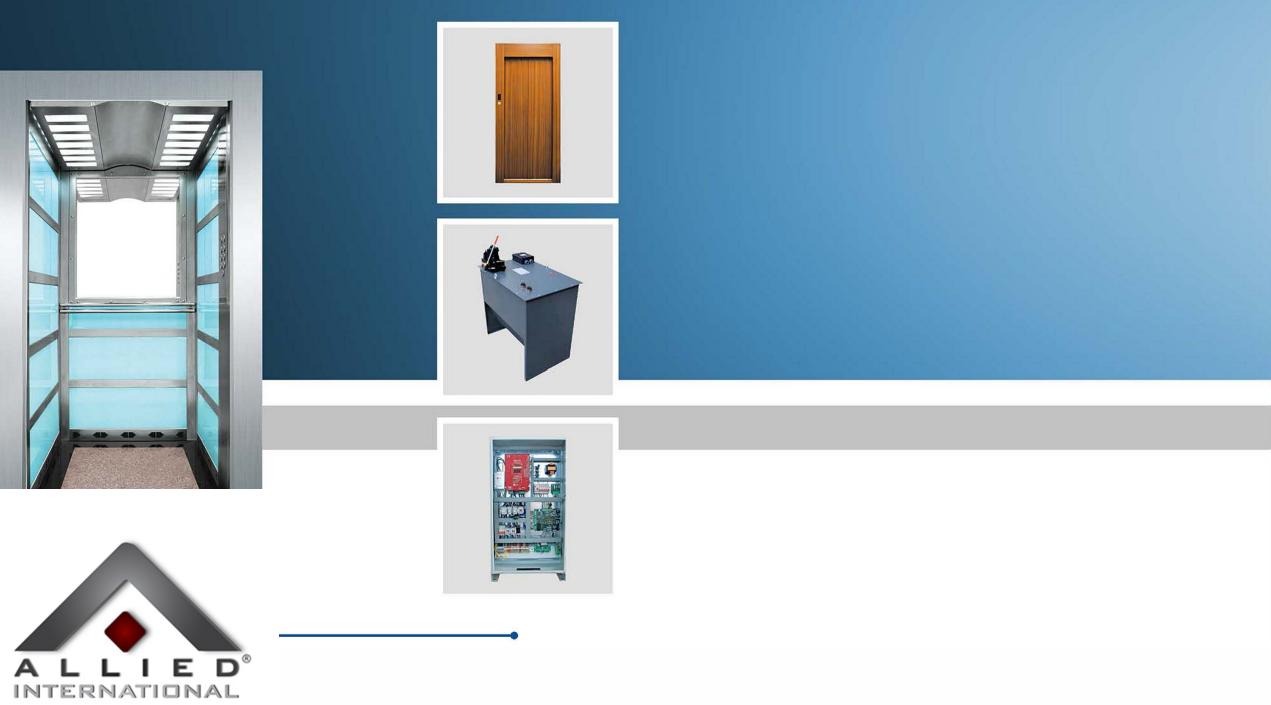

# DOOR SYSTEMS

We released to the market our experience in automatic lift doors beginning with our agreement of Fermator's Turkey distributorship since 1990 owing to the production of our own brand MB automatic doors which we started in 2009. Firstly, our MB doors are submitted to the production by aiming to manufacture the special series which weren't produced in the worldwide manufacturers' product range. Besides, it is also manufactured the mass production mechanism and operators. MB landing mechanisms and cabin operators, from 600 mm to 6000 mm, are produced fundamentally under four groups such as Standard, Thin, Extra Thin and Heavy Duty series.

### AUTOMATIC DOORS

Standard Series

Standard Series

Heavy Duty Series

4P VVVF Series

Heavy Duty Series

2P Mechanical Series

Single Wing EP Doors

### HYDRAULIC UNITS AND EQUIPMENTS

42**43** 

GMV continues its way in lift sector as the first rank in lift hydraulics in the worldwide, which started in Milan - Italy factory in 1958. GMV benefits from the opportunities of high technology for each process of its manufacturing and also is in the position of meeting many requirements in modern lift sector. The advantages of safety, elegance, versatility and economical usage make GMV the most ideal solution for designers and installers.

### LIFT MACHINE

ŤŤŤ

### LIFT CONTROL SYSTEMS

ADD A V