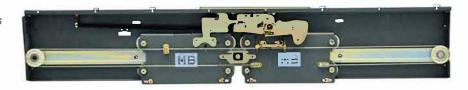

# DOOR SYSTEMS

We released to the market our experience in automatic lift doors beginning with our agreement of Fermator's Turkey distributorship since 1990 owing to the production of our own brand MB automatic doors which we started in 2009. Firstly, our MB doors are submitted to the production by aiming to manufacture the special series which weren't produced in the worldwide manufacturers' product range. Besides, it is also manufactured the mass production mechanism and operators. MB landing mechanisms and cabin operators, from 600 mm to 6000 mm, are produced fundamentally under four groups such as Standard, Thin, Extra Thin and Heavy Duty series.

### AUTOMATIC DOORS

Standard Series

Standard Series

Heavy Duty Series

4P VVVF Series

Heavy Duty Series

2P Mechanical Series

Single Wing EP Doors