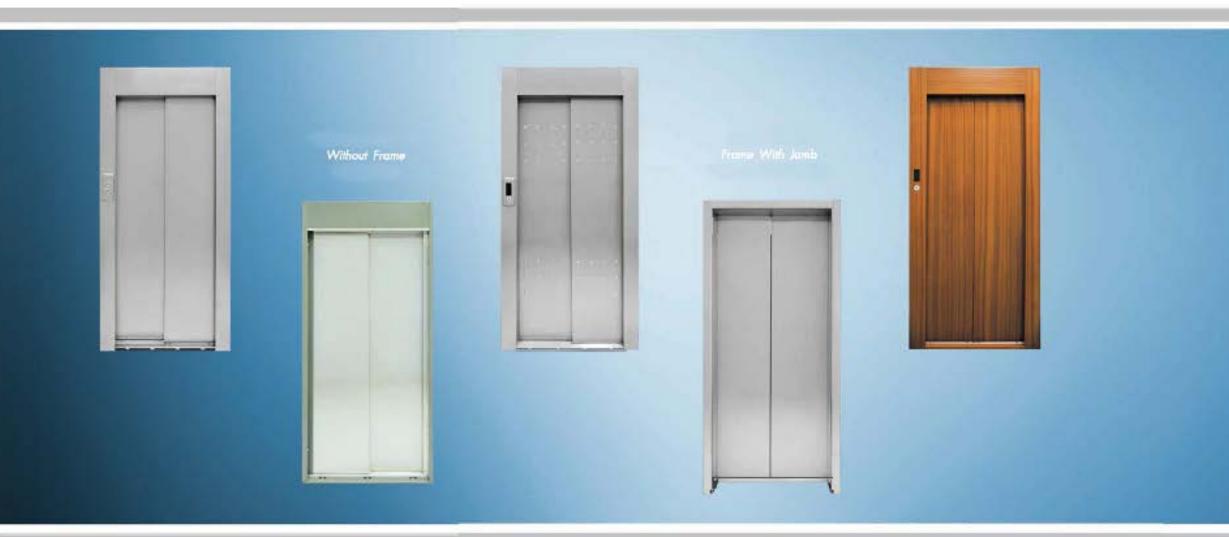

# DOOR SYSTEMS

We released to the market our experience in automatic lift doors beginning with our agreement of Fermator's Turkey distributorship since 1990 owing to the production of our own brand MB automatic doors which we started in 2009. Firstly, our MB doors are submitted to the production by aiming to manufacture the special series which weren't produced in the worldwide manufacturers' product range. Besides, it is also manufactured the mass production mechanism and operators. MB landing mechanisms and cabin operators, from 600 mm to 6000 mm, are produced fundamentally under four groups such as Standard, Thin, Extra Thin and Heavy Duty series.