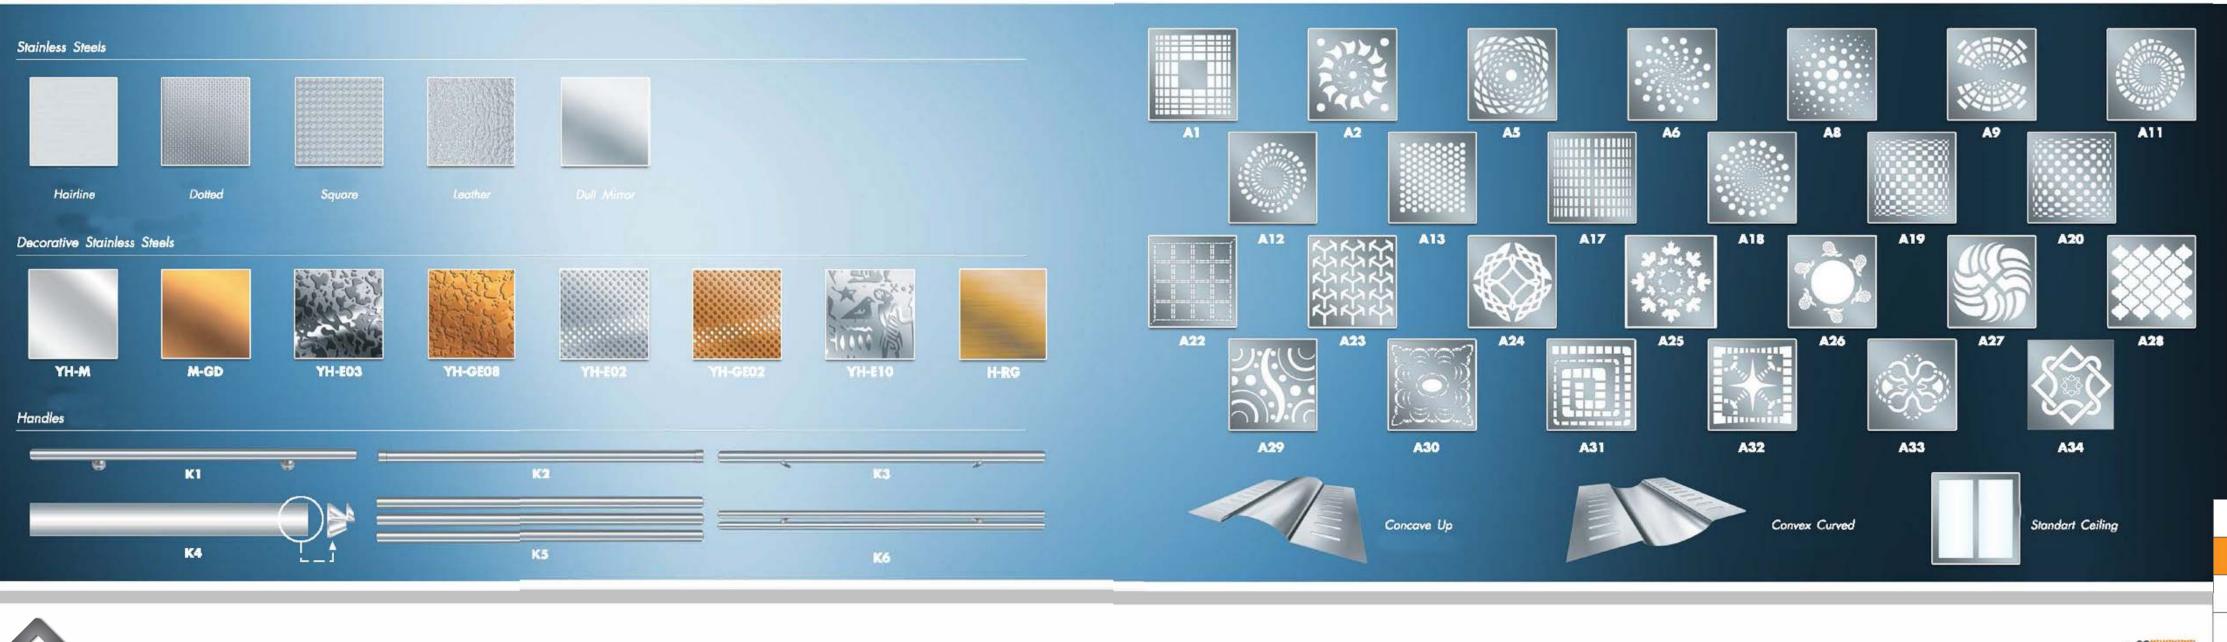

erent ceiling, accessories, floor/wall coating.





A L L I E D<sup>®</sup> INTERNATIONAL









-

### CAR - MACHINE FRAMES I SUSPENSIONS

1819

Our car frame production is realized by way of completely laser-cut metal sheets. I type and Mechanic car frames are designed with standard sheet spinning profiles whose analyses of durability are practised. They have such a speciality that their tiniest spore parts like screw, hole and rivet con be provided even after years, also contain in different opportunities;

.

Standard car frames (pit depth of 800mm and upper)
Special design car frames (pit depth under 800mm)
Special systems operating as per Lift Directive ( pit depth up to 250mm)
Special systems operating as per Machine Directive (pit depth up to 100mm)



### DECORATION MATERIALS





### QUASAR CEILING MODELS

### WALL COATING MATERIALS





### FLOOR COATING MATERIALS

Natural Granite







# DOOR SYSTEMS



We released to the market our experience in automatic lift doors beginning with our agreement of Fermator's Turkey distributorship since 1990 owing to the production of our own brand MB automatic doors which we started in 2009. Firstly, our MB doors are submitted to the production by aiming to manufacture the special series which weren't produced in the worldwide manufacturers' product range. Besides, it is also manufactured the mass production mechanism and operators. MB landing mechanisms and cabin operators, from 600 mm to 6000 mm, are produced fundamentally under four groups such as Standard, Thin, Extra Thin and Heavy Duty series.



### AUTOMATIC DOORS